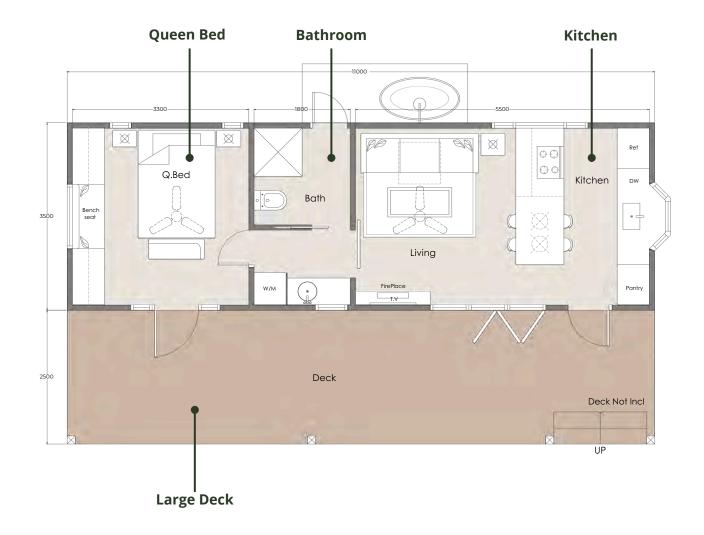

#### Single Loft 7.6

SIZE: 7.6m L x 2.5m W x 4.2m H

Starting from \$138,900

Sleeps 3 - 4

1 x Queen Bed + Daybed

Full sized Kitchen

Full sized Bathroom

#### Floor Plan