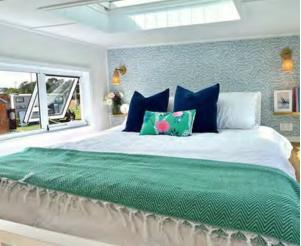

#### Single Loft 7.6

SIZE: 7.6m L x 2.5m W x 4.2m H

Starting from \$138,900

Sleeps 3 - 4

1 x Queen Bed + Daybed

Full sized Kitchen

Full sized Bathroom