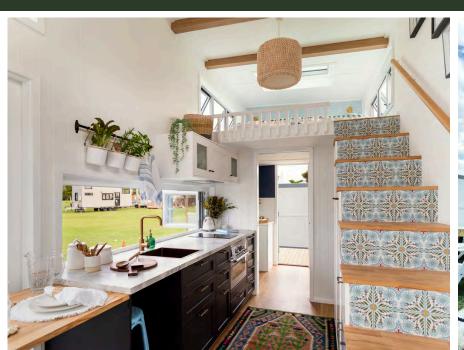

# THE SUMMER HOUSE

#### Single Loft 7.6

SIZE: 7.6m L x 2.5m W x 4.2m H

Starting from \$138,900

Sleeps 3 - 4

1 x Queen Bed + Daybed

Full sized Kitchen

Full sized Bathroom