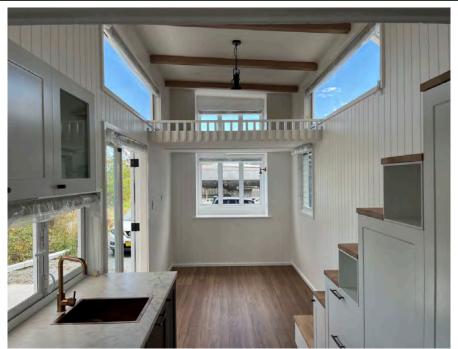

### THE BIG SUMMER HOUSE

#### **Extended Double Loft** SIZE: 8.45m L x 2.5m W x 4.2m H Starting from \$145,900

Full sized Kitchen

Full sized Bathroom

Storage

#### Loft Plan