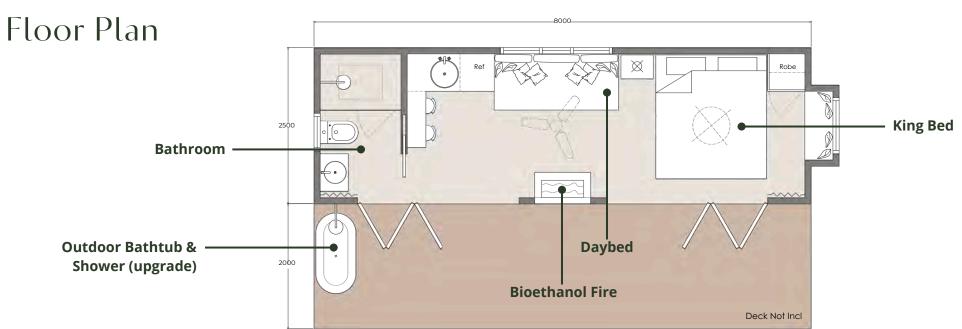

### THE ESCAPIST

#### AirBnb Model 8.0 SIZE: 8.45m L x 2.5m W x 4.2m H Starting from \$129,000

1 x King Bed