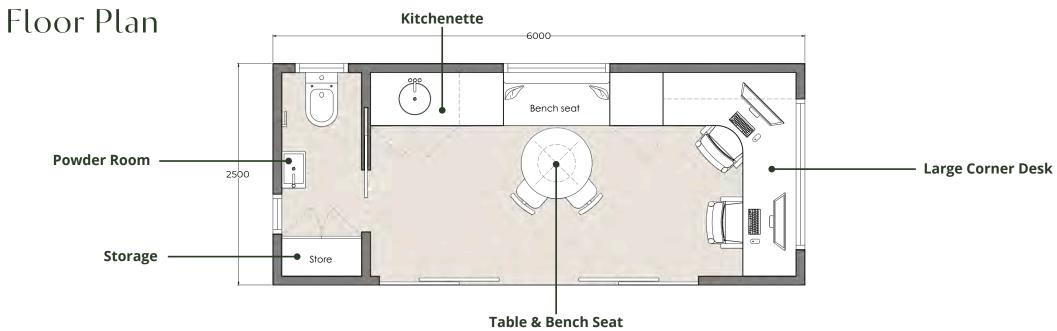

### THE DEN

## Home Office & Studio SIZE: 6.0m L x 2.5m W x 4.2m H Starting from \$105,000

Fits 2

Kitchenette