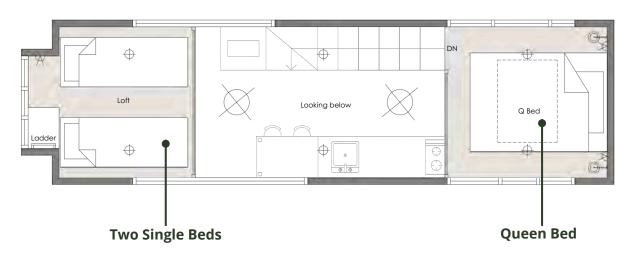

#### Floor Plan

#### Loft Plan

#### Single Loft 7.6

SIZE: 7.6m L x 2.5m W x 4.2m H

Starting from \$138,900

Sleeps 3 - 4

1 x Queen Bed + Daybed

Full sized Kitchen

Full sized Bathroom