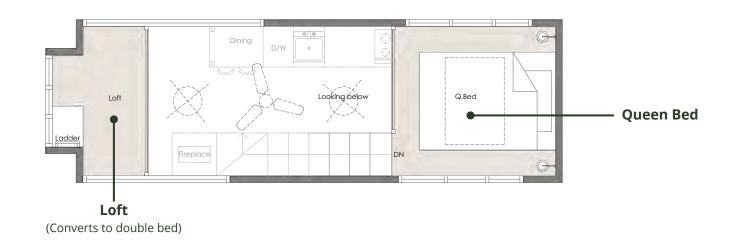

|  |  |  |
| Retro Fridge (202L)                          |  |  |  |
| Westinghouse 350L Top Mount Fridge           |  |  |  |
| Custom furnishing & décor package            |  |  |  |
| Seat cushions in custom fabric or PU leather |  |  |  |
| Modular Decks & Decks on Trailer             |  |  |  |

#### Upgrade Packages Available!

Our upgrades vary for each model, offering personalised touches of luxury and style. Don't see what you're after? Request the full specs list, and we'll send them your way.

Your wish is our command!





# THE SUMMER HOUSE

#### Single Loft 7.6

SIZE: 7.6m L x 2.5m W x 4.2m H

Starting from \$138,900



Sleeps 3 - 4



1 x Queen Bed + Daybed



Full sized Kitchen



Full sized Bathroom













#### Floor Plan



#### Loft Plan







### THE BIG SUMMER HOUSE

#### **Extended Double Loft** SIZE: 8.45m L x 2.5m W x 4.2m H Starting from \$145,900



















Full sized Kitchen



Full sized Bathroom



Storage



#### Loft Plan







### THE COTTAGE

#### Single Level

SIZE: 9.45m L x 2.5m W x 4.2m H

Starting from \$143,000













Sleeps 2-3



1 x Queen Bed + Daybed



Full sized Kitchen



Full sized Bathroom

#### Floor Plan







### THE BUNGALOW

#### **Modular Granny Flat**

SIZE: 11m L x 3.5m W x 4.2m H

Starting from \$190,000













Full sized Kitchen



Bathroom

#### Floor Plan







### THE ESCAPIST

#### AirBnb Model 8.0 SIZE: 8.45m L x 2.5m W x 4.2m H Starting from \$129,000







1 x King Bed







### THE DEN

## Home Office & Studio SIZE: 6.0m L x 2.5m W x 4.2m H Starting fr