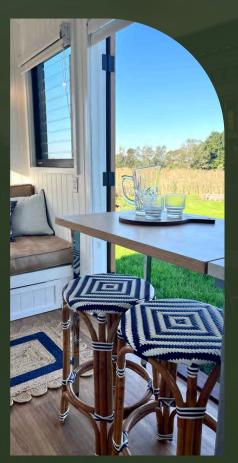

# THE SUMMER HOUSE

#### Single Loft 7.6

SIZE: 7.6m L x 2.5m W x 4.2m H

Starting from \$138,900

Sleeps 3 - 4

1 x Queen Bed + Daybed

Full sized Kitchen

Full sized Bathroom