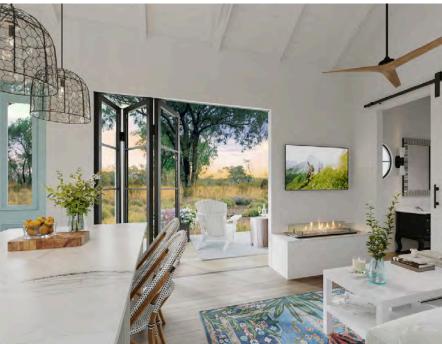

# THE SUMMER HOUSE

#### Single Loft 7.6

SIZE: 7.6m L x 2.5m W x 4.2m H

Starting from \$138,900

Sleeps 3 - 4

1 x Queen Bed + Daybed

Full sized Kitchen

Full sized Bathroom