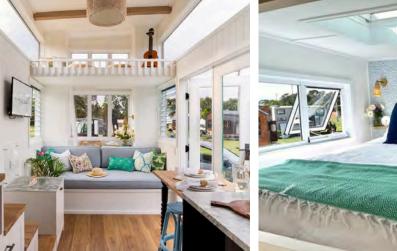

# THE SUMMER HOUSE

#### Single Loft 7.6

SIZE: 7.6m L x 2.5m W x 4.2m H

Starting from \$138,900

Sleeps 3 - 4

1 x Queen Bed + Daybed

Full sized Kitchen

Full sized Bathroom