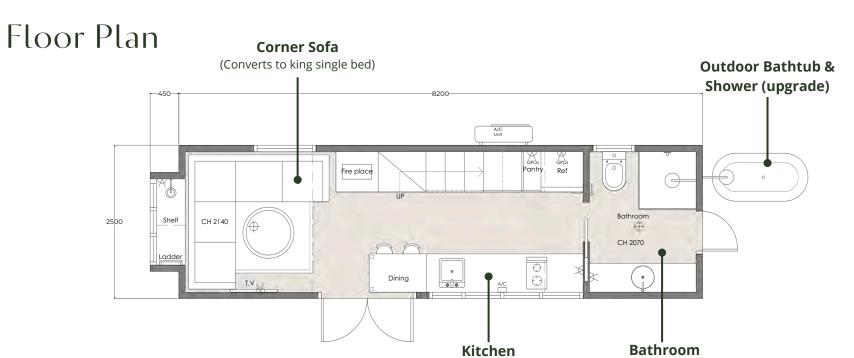

### THE BIG SUMMER HOUSE

#### **Extended Double Loft** SIZE: 8.45m L x 2.5m W x 4.2m H Starting from \$145,900

Full sized Kitchen

Full sized Bathroom

Storage

#### Loft Plan