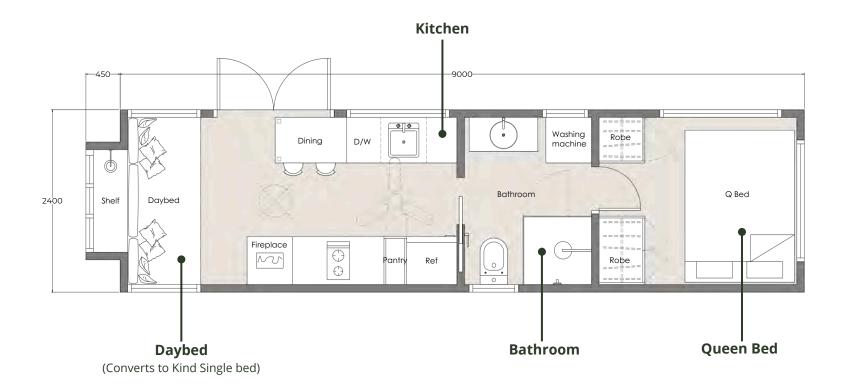

#### Single Loft 7.6

SIZE: 7.6m L x 2.5m W x 4.2m H

Starting from \$138,900

Sleeps 3 - 4

1 x Queen Bed + Daybed

Full sized Kitchen

Full sized Bathroom

#### Floor Plan