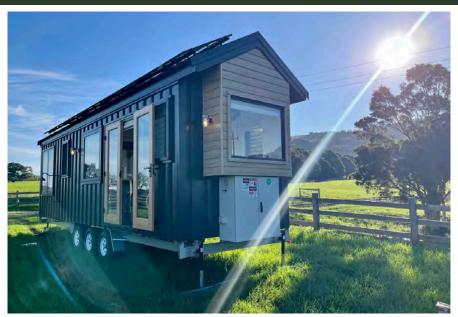

# THE SUMMER HOUSE

#### Single Loft 7.6

SIZE: 7.6m L x 2.5m W x 4.2m H

Starting from \$138,900

Sleeps 3 - 4

1 x Queen Bed + Daybed

Full sized Kitchen

Full sized Bathroom