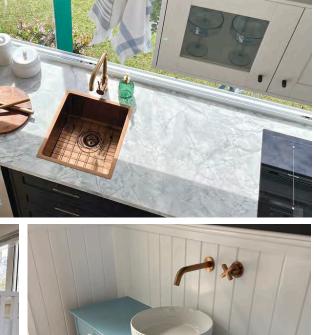

#### **Upgrades**

Solar Off-Grid Package (20-33kW) **Compost Toilet (Clivus Multrum CM2) Cinderella Incineration Toilet (Electric) Dry Flush Toilet** Kitchen Sink & designer tap ware in feature copper or finish **Exterior Shower & Bath Taps Marble Mosaic Shower Floor Bone inlay bathroom or Designer framed mirror Heated Towel Rail** Acrylic bath (not plumbed in) 3 kg Camec washing machine top load 550 **Feature Ceiling Beams Sliding Doors Bifold Doors Roller Blinds Velux Fixed Skylight Block-out Skylight Blind** Reverse Cycle Air Conditioning (2.4 KW) **Bioethanol Fire (340mm Eco Smart Fire) Bioethanol Fire (Eco Smart Fire)** 