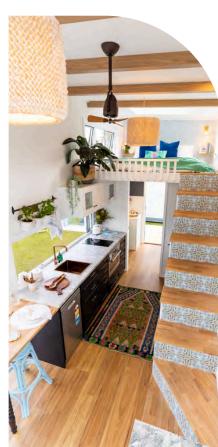

|  |  |  |
| Retro Fridge (202L)                          |  |  |  |
| Westinghouse 350L Top Mount Fridge           |  |  |  |
| Custom furnishing & décor package            |  |  |  |
| Seat cushions in custom fabric or PU leather |  |  |  |
| Modular Decks & Decks on Trailer             |  |  |  |

#### Upgrade Packages Available!

Our upgrades vary for each model, offering personalised touches of luxury and style. Don't see what you're after? Request the full specs list, and we'll send them your way.

Your wish is our command!





# THE SUMMER HOUSE

#### Single Loft 7.6

SIZE: 7.6m L x 2.5m W x 4.2m H

Starting from \$138,900



Sleeps 3 - 4



1 x Queen Bed + Daybed



Full sized Kitchen



Full sized Bathroom













#### Floor Plan



#### Loft Plan







### THE BIG SUMMER HOUSE

#### **Extended Double Loft** SIZE: 8.45m L x 2.5m W x 4.2m H Starting from \$145,900



















Full sized Kitchen



Full sized Bathroom



Storage



#### Loft Plan







### THE COTTAGE

#### Single Level

SIZE: 9.45m L x 2.5m W x 4.2m H

Starting from \$143,000













Sleeps 2-3



1 x Queen Bed + Daybed



Full sized Kitchen



Full sized Bathroom

#### Floor Plan







### THE BUNGALOW

#### **Modular Granny Flat**

SIZE: 11m L x 3.5m W x 4.2m H

Starting from \$190,000













Full sized Kitchen



Bathroom

#### Floor Plan







### THE ESCAPIST

#### AirBnb Model 8.0 SIZE: 8.45m L x 2.5m W x 4.2m H Starting from \$129,000







1 x King Bed







### THE DEN

## Home Office & Studio SIZE: 6.0m L x 2.5m W x 4.2m H Starting from \