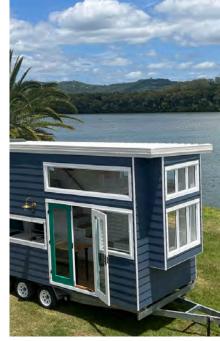

# THE SUMMER HOUSE

#### Single Loft 7.6

SIZE: 7.6m L x 2.5m W x 4.2m H

Starting from \$138,900

Sleeps 3 - 4

1 x Queen Bed + Daybed

Full sized Kitchen

Full sized Bathroom