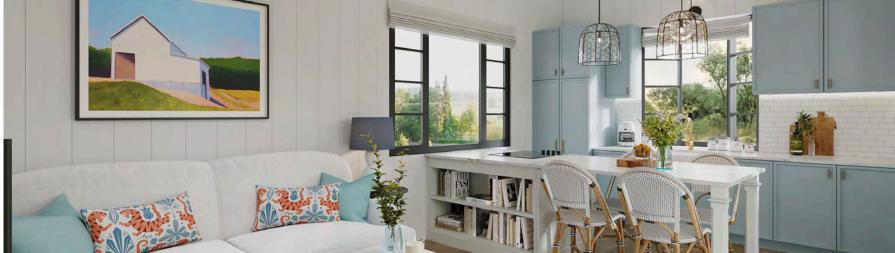

# THE SUMMER HOUSE

#### Single Loft 7.6

SIZE: 7.6m L x 2.5m W x 4.2m H

Starting from \$138,900

Sleeps 3 - 4

1 x Queen Bed + Daybed

Full sized Kitchen

Full sized Bathroom