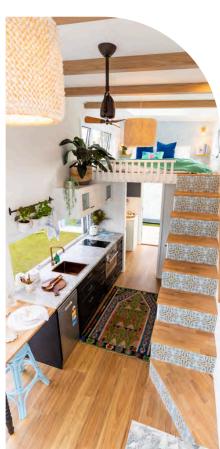

# THE SUMMER HOUSE

#### Single Loft 7.6

SIZE: 7.6m L x 2.5m W x 4.2m H

Starting from \$138,900

Sleeps 3 - 4

1 x Queen Bed + Daybed

Full sized Kitchen

Full sized Bathroom