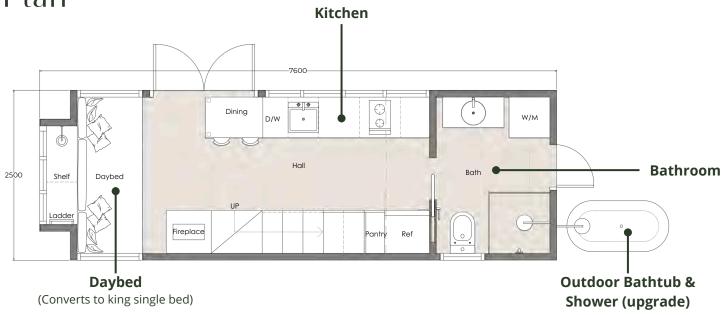

ishwasher (45cm)                            |  |  |  |
| Retro Fridge (202L)                          |  |  |  |
| Westinghouse 350L Top Mount Fridge           |  |  |  |
| Custom furnishing & décor package            |  |  |  |
| Seat cushions in custom fabric or PU leather |  |  |  |
| Modular Decks & Decks on Trailer             |  |  |  |

#### Upgrade Packages Available!

Our upgrades vary for each model, offering personalised touches of luxury and style. Don't see what you're after? Request the full specs list, and we'll send them your way.

Your wish is our command!





# THE SUMMER HOUSE

#### Single Loft 7.6

SIZE: 7.6m L x 2.5m W x 4.2m H

Starting from \$138,900



Sleeps 3 - 4



1 x Queen Bed + Daybed



Full sized Kitchen



Full sized Bathroom













#### Floor Plan



#### Loft Plan







### THE BIG SUMMER HOUSE

#### **Extended Double Loft** SIZE: 8.45m L x 2.5m W x 4.2m H Starting from \$145,900



















Full sized Kitchen



Full sized Bathroom



Storage



#### Loft Plan







### THE COTTAGE

#### Single Level

SIZE: 9.45m L x 2.5m W x 4.2m H

Starting from \$143,000













Sleeps 2-3



1 x Queen Bed + Daybed



Full sized Kitchen



Full sized Bathroom

#### Floor Plan







### THE BUNGALOW

#### **Modular Granny Flat**

SIZE: 11m L x 3.5m W x 4.2m H

Starting from \$190,000













Full sized Kitchen



Bathroom

#### Floor Plan







### THE ESCAPIST

#### AirBnb Model 8.0 SIZE: 8.45m L x 2.5m W x 4.2m H Starting from \$129,000







1 x King Bed







### THE DEN

## Home Office & Studio SIZE: 6.0m L x 2.5m W x