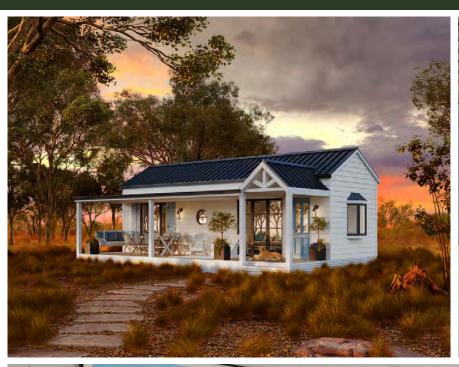

# THE SUMMER HOUSE

#### Single Loft 7.6

SIZE: 7.6m L x 2.5m W x 4.2m H

Starting from \$138,900

Sleeps 3 - 4

1 x Queen Bed + Daybed

Full sized Kitchen

Full sized Bathroom